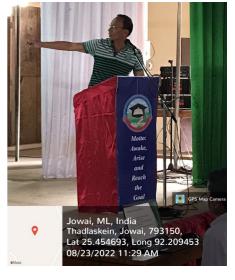

The programme was scheduled into three sessions:

The First Session which was conducted for B.A 1st Semester (Morning Shift) was held at 8:30 AM. The number of students attended was 298 (two hundred & ninety-eight). The chairperson in this Programme was Ms P. Mukhim, Associate Professor, Physics Department and Member Secretary of the Committee. The Resource Person in this session was Smt.Risuk Nongrum, Asstt. Professor, Department of Economics and a member of the Committee. The Principal of the College, Dr (Mrs) E.M Blah delivered a lecture on the "Code of Conduct" to be adhered by the students.

The Second Session which was conducted for B.Sc 1st Semester and B.Com 1st Semester was held at 11:15 AM. The number of students attended the programme was 186 (one hundred & eighty-six). In this session the programme was chaired by Shri. D.A Marbaniang, Selection Grade Lecturer, History Department and a Member of the Committee. The Resource Person in this Session was Shri. V.L.P Lyngwa, Selection Grade Lecturer, Commerce Stream and a Member of the Committee. The Principal of the College, Dr (Mrs) E.M Blah again delivered a lecture on the "Code of Conduct" to be adhered by the students.

The Third Session which was conducted for B.A 1st Semester (Day Shift) was held at 2:00 PM and the number of students attended was 300 (three hundred). The chairperson in this Programme was Ms P. Mukhim, Member Secretary of the Committee and Dr. (Miss) R. Lamare, Assistant Professor (Selection Grade) Education Department and a Member of the Committee was the Resource Person in this session.