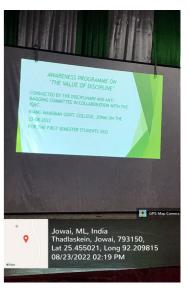

### Report on Awareness Programme on "The Value of Discipline" held on 23.08.2022.

The Disciplinary and Anti-Ragging Committee in collaboration with the IQAC organised an Awareness Programme for the First Semester Students of B.A (Morning & Day Shift), B.Sc and B.Com on the 23<sup>rd</sup> August 2022 at the College Auditorium. The topic of the Awareness Programme was "The Value of Discipline". The main purpose of the programme was to make the students aware about the role and importance of discipline by making them understand that discipline generates a positive attitude towards society, creates confidence and eagerness to do something great, help students to build an attitude that becomes the key to become successful, helps to stay focused on the task that they are doing and be able to behave and work in a controlled way which involves obeying particular rules and regulations.