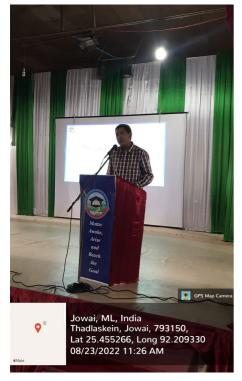

The programme was scheduled into three sessions:

The First Session which was conducted for B.A 1st Semester (Morning Shift) was held at 8:30 AM. The number of students attended was 298 (two hundred & ninety-eight). The chairperson in this Programme was Ms P. Mukhim, Associate Professor, Physics Department and Member Secretary of the Committee. The Resource Person in this session was Smt.Risuk Nongrum, Asstt. Professor, Department of Economics and a member of the Committee. The Principal of the College, Dr (Mrs) E.M Blah delivered a lecture on the "Code of Conduct" to be adhered by the students.

The Second Session which was conducted for B.Sc 1st Semester and B.Com 1st Semester was held at 11:15 AM. The number of students attended the programme was 186 (one hundred & eighty-six). In this session the programme was chaired by Shri. D.A Marbaniang, Selection Grade Lecturer, History Department and a Member of the Committee. The Resource Person in this Session was Shri. V.L.P Lyngwa, Selection Grade Lecturer, Commerce Stream and a Member of the Committee. The Principal of the College, Dr (Mrs) E.M Blah again delivered a lecture on the "Code of Conduct" to be adhered by the students.

The Third Session which was conducted for B.A 1st Semester (Day Shift) was held at 2:00 PM and the number of students attended was 300 (three hundred). The chairperson in this Programme was Ms P. Mukhim, Member Secretary of the Committee and Dr. (Miss) R. Lamare, Assistant Professor (Selection Grade) Education Department and a Member of the Committee was the Resource Person in this session.