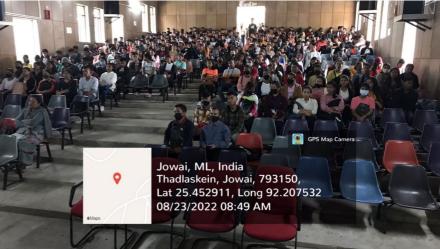

The programme was scheduled into three sessions:

The First Session which was conducted for B.A 1st Semester (Morning Shift) was held at 8:30 AM. The number of students attended was 298 (two hundred & ninety-eight). The chairperson in this Programme was Ms P. Mukhim, Associate Professor, Physics Department and Member Secretary of the Committee. The Resource Person in this session was Smt.Risuk Nongrum, Asstt. Professor, Department of Economics and a member of the Committee. The Principal of the College, Dr (Mrs) E.M Blah delivered a lecture on the "Code of Conduct" to be adhered by the students.

The Second Session which was conducted for B.Sc 1st Semester and B.Com 1st Semester was held at 11:15 AM. The number of students attended the programme was 186 (one hundred & eighty-six). In this session the programme was chaired by Shri. D.A Marbaniang, Selection Grade Lecturer, History Department and a Member of the Committee. The Resource Person in this Session was Shri. V.L.P Lyngwa, Selection Grade Lecturer, Commerce Stream and a Member of the Committee. The Principal of the College, Dr (Mrs) E.M Blah again delivered a lecture on the "Code of Conduct" to be adhered by the students.

The Third Session which was conducted for B.A 1st Semester (Day Shift) was held at 2:00 PM and the number of students attended was 300 (three hundred). The chairperson in this Programme was Ms P. Mukhim, Member Secretary of the Committee and Dr. (Miss) R. Lamare, Assistant Professor (Selection Grade) Education Department and a Member of the Committee was the Resource Person in this session.