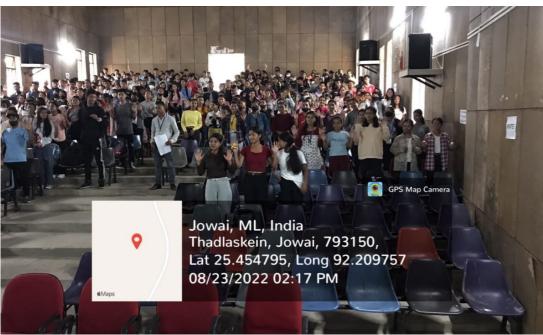

The programme was scheduled into three sessions:

The First Session which was conducted for B.A 1st Semester (Morning Shift) was held at 8:30 AM. The number of students attended was 298 (two hundred & ninety-eight). The chairperson in this Programme was Ms P. Mukhim, Associate Professor, Physics Department and Member Secretary of the Committee. The Resource Person in this session was Smt.Risuk Nongrum, Asstt. Professor, Department of Economics and a member of the Committee. The Principal of the College, Dr (Mrs) E.M Blah delivered a lecture on the "Code of Conduct" to be adhered by the students.

The Second Session which was conducted for B.Sc 1st Semester and B.Com 1st Semester was held at 11:15 AM. The number of students attended the programme was 186 (one hundred & eighty-six). In this session the programme was chaired by Shri. D.A Marbaniang, Selection Grade Lecturer, History Department and a Member of the Committee. The Resource Person in this Session was Shri. V.L.P Lyngwa, Selection Grade Lecturer, Commerce Stream and a Member of the Committee. The Principal of the College, Dr (Mrs) E.M Blah again delivered a lecture on the "Code of Conduct" to be adhered by the students.

The Third Session which was conducted for B.A 1st Semester (Day Shift) was held at 2:00 PM and the number of students attended was 300 (three hundred). The chairperson in this Programme was Ms P. Mukhim, Member Secretary of the Committee and Dr. (Miss) R. Lamare, Assistant Professor (Selection Grade) Education Department and a Member of the Committee was the Resource Person in this session.