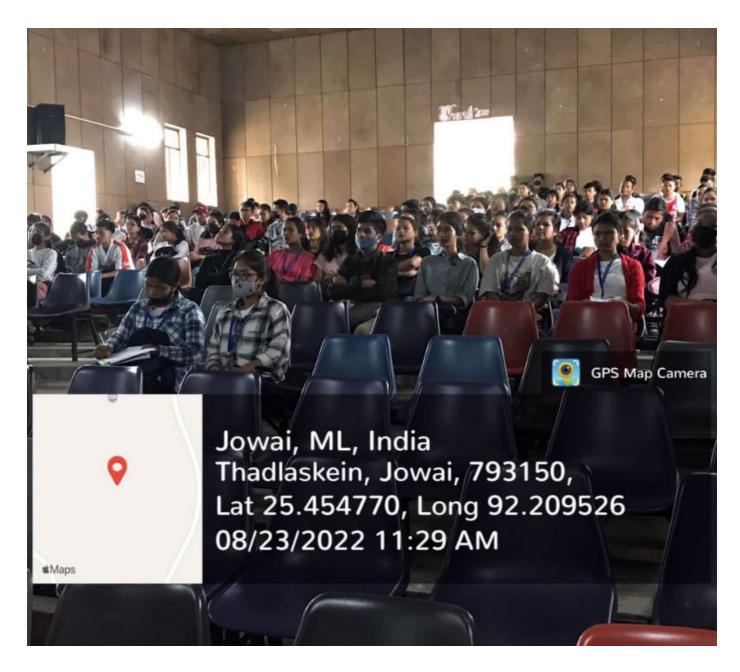

### Report on Awareness Programme on "The Value of Discipline" held on 23.08.2022.

The Disciplinary and Anti-Ragging Committee in collaboration with the IQAC organised an Awareness Programme for the First Semester Students of B.A (Morning & Day Shift), B.Sc and B.Com on the 23<sup>rd</sup> August 2022 at the College Auditorium. The topic of the Awareness Programme was "The Value of Discipline". The main purpose of the programme was to make the students aware about the role and importance of discipline by making them understand that discipline generates a positive attitude towards society, creates confidence and eagerness to do something great, help students to build an attitude that becomes the key to become successful, helps to stay focused on the task that they are doing and be able to behave and work in a controlled way which involves obeying particular rules and regulations.

The programme was scheduled into three sessions:

The First Session which was conducted for B.A 1st Semester (Morning Shift) was held at 8:30 AM. The number of students attended was 298 (two hundred & ninety-eight). The chairperson in this Programme was Ms P. Mukhim, Associate Professor, Physics Department and Member Secretary of the Committee. The Resource Person in this session was Smt.Risuk Nongrum, Asstt. Professor, Department of Economics and a member of the Committee. The Principal of the College, Dr (Mrs) E.M Blah delivered a lecture on the "Code of Conduct" to be adhered by the students.