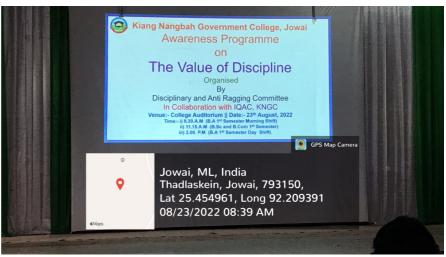

### Report on Awareness Programme on "The Value of Discipline" held on 23.08.2022.

The Disciplinary and Anti-Ragging Committee in collaboration with the IQAC organised an Awareness Programme for the First Semester Students of B.A (Morning & Day Shift), B.Sc and B.Com on the 23<sup>rd</sup> August 2022 at the College Auditorium. The topic of the Awareness Programme was "The Value of Discipline". The main purpose of the programme was to make the students aware about the role and importance of discipline by making them understand that discipline generates a positive attitude towards society, creates confidence and eagerness to do something great, help students to build an attitude that becomes the key to become successful, helps to stay focused on the task that they are doing and be able to behave and work in a controlled way which involves obeying particular rules and regulations.