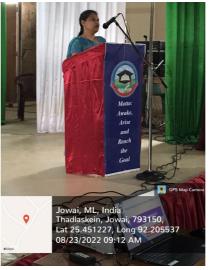

The programme was scheduled into three sessions:

The First Session which was conducted for B.A 1st Semester (Morning Shift) was held at 8:30 AM. The number of students attended was 298 (two hundred & ninety-eight). The chairperson in this Programme was Ms P. Mukhim, Associate Professor, Physics Department and Member Secretary of the Committee. The Resource Person in this session was Smt.Risuk Nongrum, Asstt. Professor, Department of Economics and a member of the Committee. The Principal of the College, Dr (Mrs) E.M Blah delivered a lecture on the "Code of Conduct" to be adhered by the students.

The Second Session which was conducted for B.Sc 1st Semester and B.Com 1st Semester was held at 11:15 AM. The number of students attended the programme was 186 (one hundred & eighty-six). In this session the programme was chaired by Shri. D.A Marbaniang, Selection Grade Lecturer, History Department and a Member of the Committee. The Resource Person in this Session was Shri. V.L.P Lyngwa, Selection Grade Lecturer, Commerce Stream and a Member of the Committee. The Principal of the College, Dr (Mrs) E.M Blah again delivered a lecture on the "Code of Conduct" to be adhered by the students.

The Third Session which was conducted for B.A 1st Semester (Day Shift) was held at 2:00 PM and the number of students attended was 300 (three hundred). The chairperson in this Programme was Ms P. Mukhim, Member Secretary of the Committee and Dr. (Miss) R. Lamare, Assistant Professor (Selection Grade) Education Department and a Member of the Committee was the Resource Person in this session.