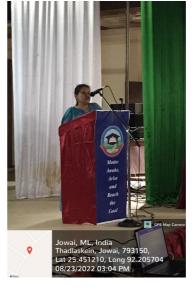

The programme was scheduled into three sessions:

The First Session which was conducted for B.A 1st Semester (Morning Shift) was held at 8:30 AM. The number of students attended was 298 (two hundred & ninety-eight). The chairperson in this Programme was Ms P. Mukhim, Associate Professor, Physics Department and Member Secretary of the Committee. The Resource Person in this session was Smt.Risuk Nongrum, Asstt. Professor, Department of Economics and a member of the Committee. The Principal of the College, Dr (Mrs) E.M Blah delivered a lecture on the "Code of Conduct" to be adhered by the students.

The Second Session which was conducted for B.Sc 1st Semester and B.Com 1st Semester was held at 11:15 AM. The number of students attended the programme was 186 (one hundred & eighty-six). In this session the programme was chaired by Shri. D.A Marbaniang, Selection Grade Lecturer, History Department and a Member of the Committee. The Resource Person in this Session was Shri. V.L.P Lyngwa, Selection Grade Lecturer, Commerce Stream and a Member of the Committee. The Principal of the College, Dr (Mrs) E.M Blah again delivered a lecture on the "Code of Conduct" to be adhered by the students.

The Third Session which was conducted for B.A 1st Semester (Day Shift) was held at 2:00 PM and the number of students attended was 300 (three hundred). The chairperson in this Programme was Ms P. Mukhim, Member Secretary of the Committee and Dr. (Miss) R. Lamare, Assistant Professor (Selection Grade) Education Department and a Member of the Committee was the Resource Person in this session.