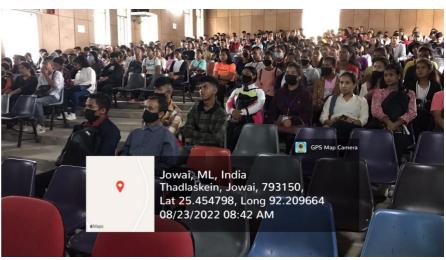

The programme was scheduled into three sessions:

The First Session which was conducted for B.A 1st Semester (Morning Shift) was held at 8:30 AM. The number of students attended was 298 (two hundred & ninety-eight). The chairperson in this Programme was Ms P. Mukhim, Associate Professor, Physics Department and Member Secretary of the Committee. The Resource Person in this session was Smt.Risuk Nongrum, Asstt. Professor, Department of Economics and a member of the Committee. The Principal of the College, Dr (Mrs) E.M Blah delivered a lecture on the "Code of Conduct" to be adhered by the students.

The Third Session which was conducted for B.A 1st Semester (Day Shift) was held at 2:00 PM and the number of students attended was 300 (three hundred). The chairperson in this Programme was Ms P. Mukhim, Member Secretary of the Committee and Dr. (Miss) R. Lamare, Assistant Professor (Selection Grade) Education Department and a Member of the Committee was the Resource Person in this session.