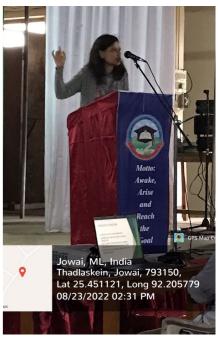

The programme was scheduled into three sessions:

The First Session which was conducted for B.A 1st Semester (Morning Shift) was held at 8:30 AM. The number of students attended was 298 (two hundred & ninety-eight). The chairperson in this Programme was Ms P. Mukhim, Associate Professor, Physics Department and Member Secretary of the Committee. The Resource Person in this session was Smt.Risuk Nongrum, Asstt. Professor, Department of Economics and a member of the Committee. The Principal of the College, Dr (Mrs) E.M Blah delivered a lecture on the "Code of Conduct" to be adhered by the students.

The Second Session which was conducted for B.Sc 1st Semester and B.Com 1st Semester was held at 11:15 AM. The number of students attended the programme was 186 (one hundred & eighty-six). In this session the programme was chaired by Shri. D.A Marbaniang, Selection Grade Lecturer, History Department and a Member of the Committee. The Resource Person in this Session was Shri. V.L.P Lyngwa, Selection Grade Lecturer, Commerce Stream and a Member of the Committee. The Principal of the College, Dr (Mrs) E.M Blah again delivered a lecture on the "Code of Conduct" to be adhered by the students.

The Third Session which was conducted for B.A 1st Semester (Day Shift) was held at 2:00 PM and the number of students attended was 300 (three hundred). The chairperson in this Programme was Ms P. Mukhim, Member Secretary of the Committee and Dr. (Miss) R. Lamare, Assistant Professor (Selection Grade) Education Department and a Member of the Committee was the Resource Person in this session.