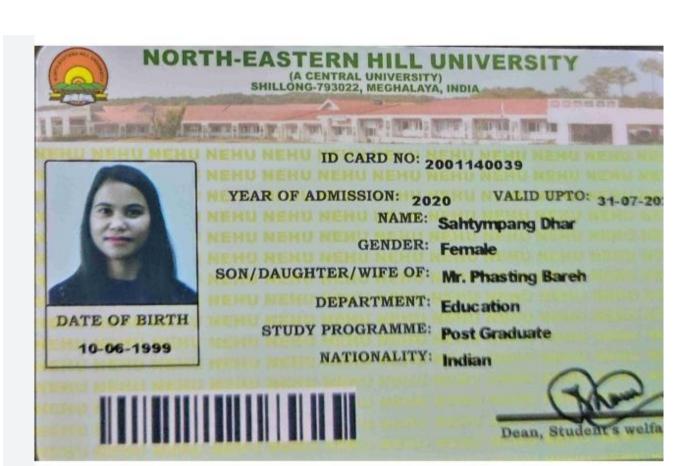

(admissions)

This is an auto-generated letter and hence does not require signature















# NORTH-EASTERN HILL UNIVERSITY

(A CENTRAL UNIVERSITY) SHILLONG-793022, MEGHALAYA, INDIA



YEAR OF ADMISSION: 2021 VALID UPTO: 31-07-2022

NAME: Nang Myntoi Pajuh

GENDER: Male

SON/DAUGHTER/WIFE OF: Mr. Bun Patwet

DEPARTMENT: Chemistry

STUDY PROGRAMME: Post Graduate

NATIONALITY: Indian







Dean, Student's











DATE OF BIRTH 25-02-1996

# **NORTH-EASTERN HILL UNI**

(A CENTRAL UNIVERSITY) SHILLONG-793022, MEGHALAYA, INDIA

ID CARD NO: 2001140037

YEAR OF ADMISSION: 2020 VALID UPTO: 31-07-2022

NAME: Nijanda Shadap

GENDER: Female

SON/DAUGHTER/WIFE OF: (L) Wolsingh Sutnga

DEPARTMENT: Education

STUDY PROGRAMME: Post Graduate

NATIONALITY: Indian





Dean, Student's welfare