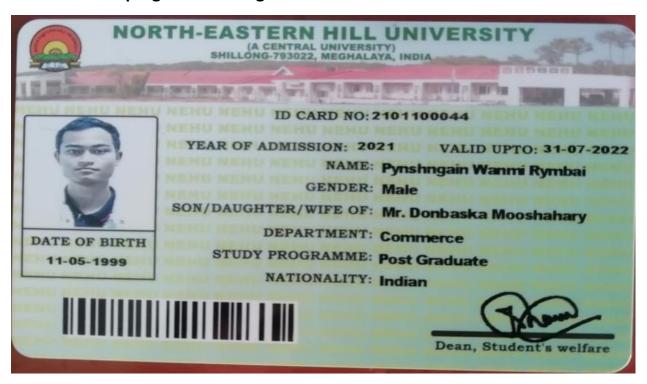

(A CENTRAL UNIVERSITY) SHILLONG-793022, MEGHALAYA, INDIA

DATE OF BIRTH 18-10-1999

YEAR OF ADMISSION: 2021 VALID UPTO: 31

NEHU NEHU NAME: Angelina Welcy Dhar

GENDER: Female

SON/DAUGHTER/WIFE OF: Mr. Diwel Ryngi

DEPARTMENT: Physics

STUDY PROGRAMME: Post Graduate

NATIONALITY: Indian