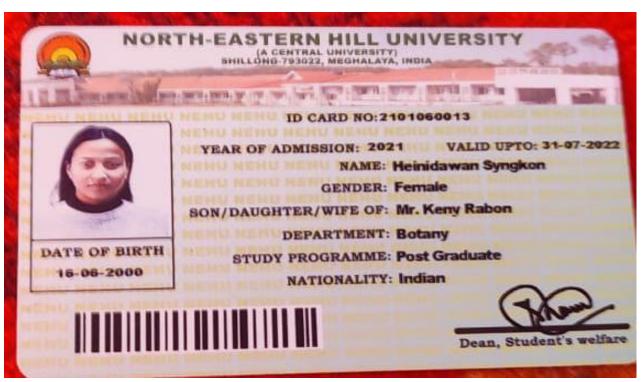

#### ID CARD NO: 2101060022

YEAR OF ADMISSION: 2021 VALID UPTO: 31-07-2022

(A CENTRAL UNIVERSITY) SHILLONG-793022, MEGHALAYA, INDIA

NAME: Neeta Mary Shullai

GENDER: Female

SON/DAUGHTER/WIFE OF: Mr. Stanley Lamare

**DEPARTMENT: Botany** 

STUDY PROGRAMME: Post Graduate

NATIONALITY: Indian

Dean, Student's welfare