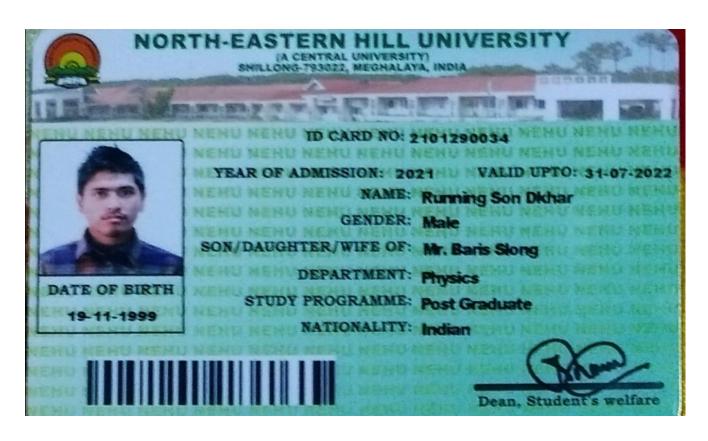

(A CENTRAL UNIVERSITY) SHILLONG-793022, MEGHALAYA, INDIA

DATE OF BIRTH 18-10-1999

YEAR OF ADMISSION: 2021 VALID UPTO: 31

NEHU NEHU NAME: Angelina Welcy Dhar

GENDER: Female

SON/DAUGHTER/WIFE OF: Mr. Diwel Ryngi

DEPARTMENT: Physics

STUDY PROGRAMME: Post Graduate

NATIONALITY: Indian