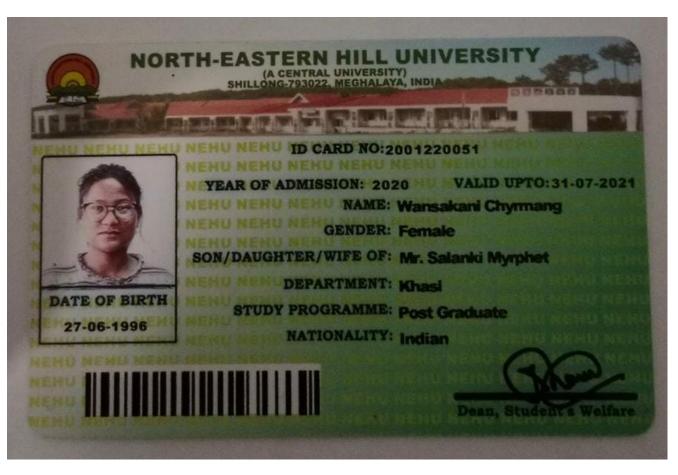

Yours uncerely,

Regards.

Salv

Admissions Officer

This is a computer generated document. No signature is required.

(A CENTRAL UNIVERSITY) ONG-793022, MEGHALAYA, INDIA

HU NEHU ID CARD NO: 2001140022

YEAR OF ADMISSION: 2020 VALID UPTO:

NAME: Handakaru Suchiang

GENDER: Female

SON/DAUGHTER/WIFE OF: Mr. Jambor Pyrhut

DEPARTMENT: Education

STUDY PROGRAMME: Post Graduate

NATIONALITY: Indian

(A CENTRAL UNIVERSITY)
SHILLONG-793022, MEGHALAYA, INDIA