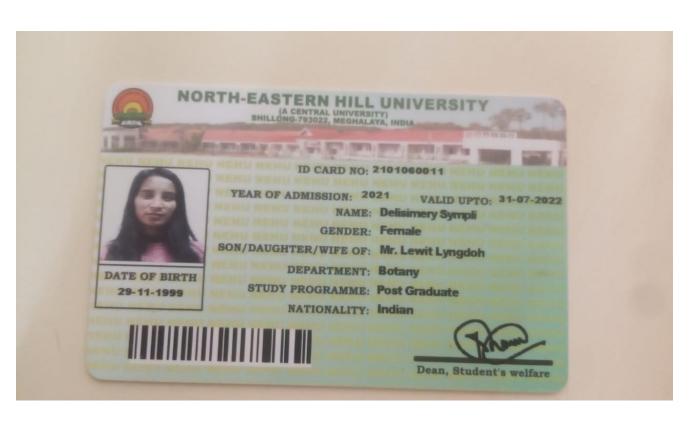

(A CENTRAL UNIVERSITY) SHILLONG-793022, MEGHALAYA, INDIA

DATE OF BIRTH 18-10-1999

YEAR OF ADMISSION: 2021 VALID UPTO: 31

NEHU NEHU NAME: Angelina Welcy Dhar

GENDER: Female

SON/DAUGHTER/WIFE OF: Mr. Diwel Ryngi

DEPARTMENT: Physics

STUDY PROGRAMME: Post Graduate

NATIONALITY: Indian