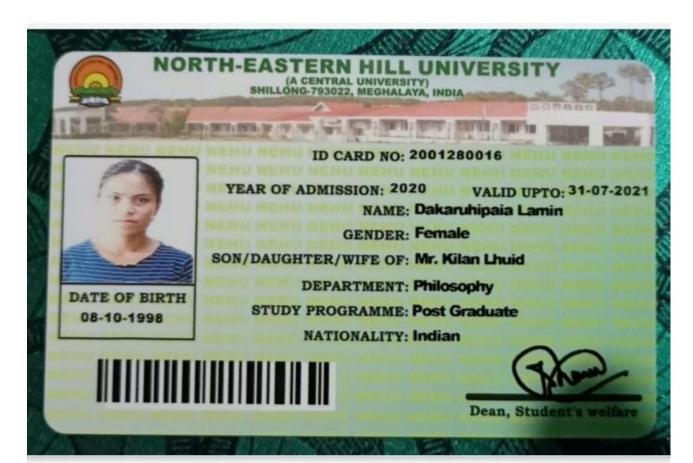

Yours uncerely,

Regards.

Salv

Admissions Officer

This is a computer generated document. No signature is required.

(A CENTRAL UNIVERSITY) ONG-793022, MEGHALAYA, INDIA

HU NEHU ID CARD NO: 2001140022

YEAR OF ADMISSION: 2020 VALID UPTO:

NAME: Handakaru Suchiang

GENDER: Female

SON/DAUGHTER/WIFE OF: Mr. Jambor Pyrhut

DEPARTMENT: Education

STUDY PROGRAMME: Post Graduate

NATIONALITY: Indian

(A CENTRAL UNIVERSITY)
SHILLONG-793022, MEGHALAYA, INDIA