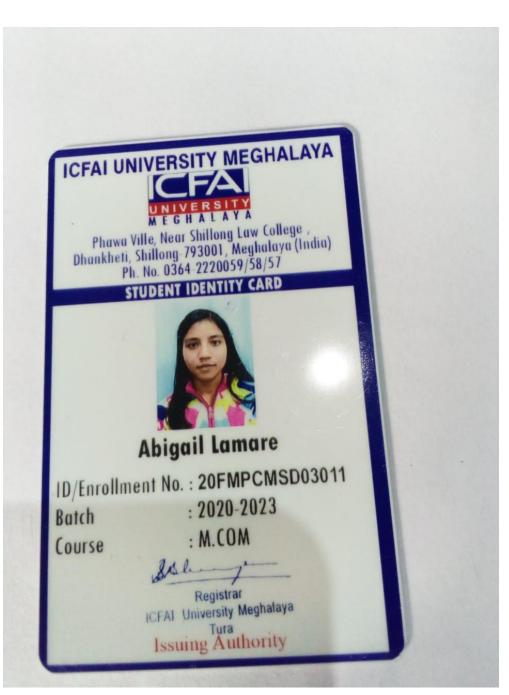

# ICFAI UNIVERSITY MEGHALAYA

Phawa Ville, Near Shillong Law College , Dhankheti, Shillong-793001, Meghalaya (India) Ph. No. 0364-2220059/58/57

## STUDENT IDENTITY CARD

## Arwanki Phawa

ID/Enrollment No.: 20FMPCMSD03019

Batch : 2020-2023

Course : M.COM

Registrar

Ish y

ICFAI University Meghalaya

Issuing Authority