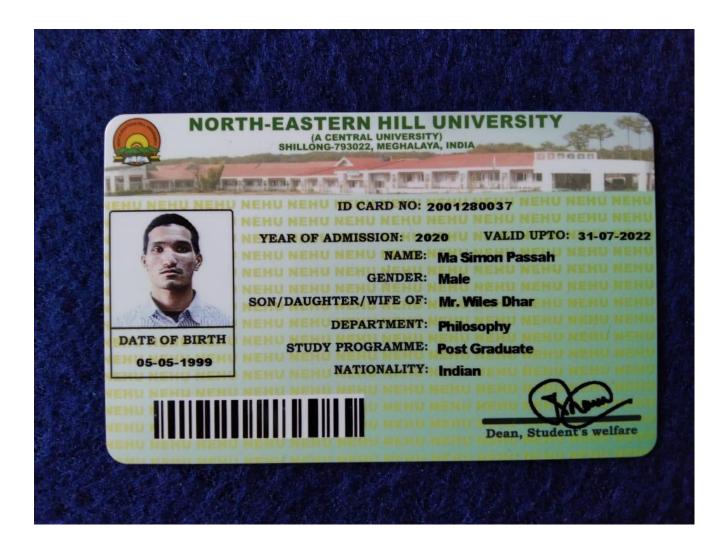

(A CENTRAL UNIVERSITY) SHILLONG-793022, MEGHALAYA, INDIA

DATE OF BIRTH 18-10-1999

YEAR OF ADMISSION: 2021 VALID UPTO: 31

NEHU NEHU NAME: Angelina Welcy Dhar

GENDER: Female

SON/DAUGHTER/WIFE OF: Mr. Diwel Ryngi

DEPARTMENT: Physics

STUDY PROGRAMME: Post Graduate

NATIONALITY: Indian