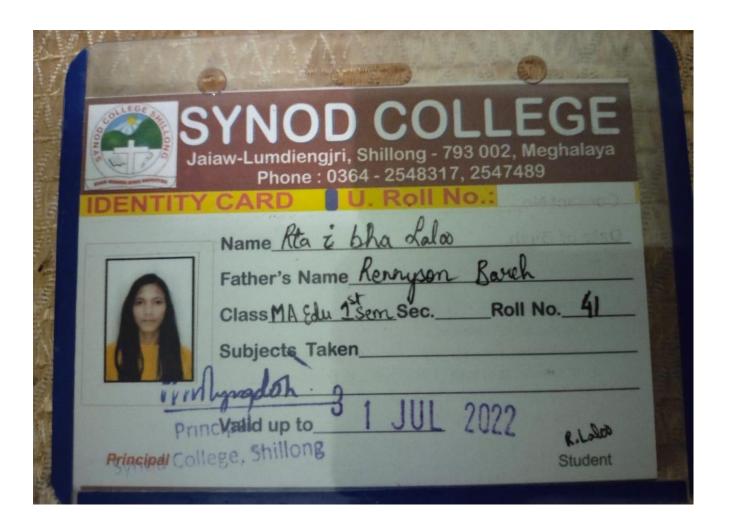

me/course for which the student is registered. This ID Card is generated online. Students are advised to take a color print of this ID Card and get it laminated. The student details can be cross checked with the QR Code at www.ignou.ac.in

210090









#### NORTH-EASTERN HILL UNIVERSITY

( A CENTRAL UNIVERSITY )

TURA CAMPUS, CHASINGRE, TURA-794002 , MEGHALAYA, INDIA E-mail: nehutura@rediffmail.com



DATE OF BIRTH 27/10/1999

ID CARD NO :20MAHA11

YEAR OF ADMISSION : 2020
NAME : Warika Sumer

NAME : Warika S GENDER : Female

SON/DAUGHTER/WIFE OF : Smt. Ladaki Sumer

DEPARTMENT :

STUDY PROGRAMME : M.A

NATIONALITY

: History & Archaeology : M.A

Indian

0463

Valid upto: 31/07/2022

Dr. Crystal Cornelious D. Marak Teacher -in-Charge Students' Welfars

Signature of Issuing Authority







# DATE OF BIRTH

28-09-2000

(A CENTRAL UNIVERSITY) ONG-793022, MEGHALAYA, INDIA

ID CARD NO: 2101090038

YEAR OF ADMISSION: 2021 VALID UPTO: 31-07-2022

NAME: Pyrkhathok Shadap

GENDER: Male

SON/DAUGHTER/WIFE OF: Mr. Dowellson Lyngdoh

DEPARTMENT: Chemistry

STUDY PROGRAMME: Post Graduate

NATIONALITY: Indian





Dean, Student's welfare





# WILLIAM CAREY UNIVERSITY

# MEGHALAYA, INDIA

# APPLICATION FORM (STUDENT IDENTITY CARD)

ID CARD NUMBER:



| NAME: BAIAHUNLANG P     | KHARSAHNOH                  |
|-------------------------|-----------------------------|
| (In Block Letters)      |                             |
| DEPARTMENT: ECONOMIC    | S                           |
| STUDY PROGRAMME: MA     |                             |
| PERMANENT ADDRESS: BAMI | KAMAR VILLAGE, WEST