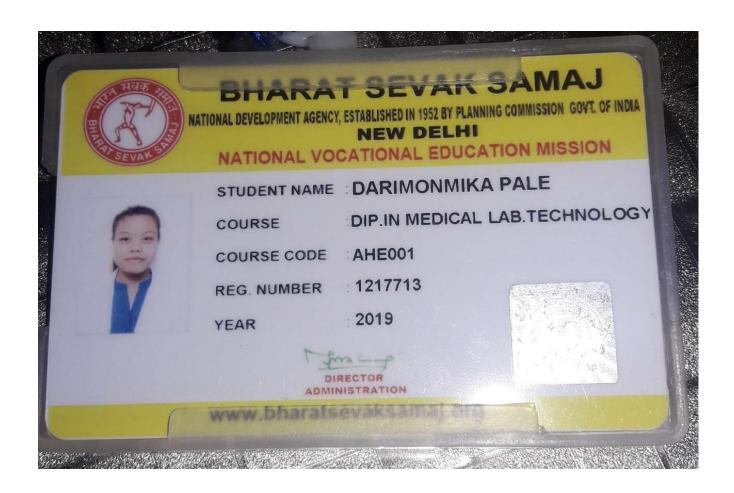

below:

Name : JENNIFER DARNEI Student ID : DU2021MSC0103 Programme : MSc Zoology

Your contact information available with us is as follows:

e-mail ID: dameijennifer@gmail.com Phone/Mobile No: 6009400180 Contact Address: 169, SAIPUNG

City/Town: SAIPUNG PO: KHLIEHRIAT

Dist: EAST JAINTIA HILLS, Country: India, PIN: 793200

The Contact Information given above will be used for all official communications. If there is any error/change required, please contact the m administrative office for rectification with a written application.

Once again, we congratulate you on your admission to Assam Don Bosco University and we look forward to growing together during these coming years.

Yours Sincerely, Registrar (admissions)

This is an auto-generated letter and hence does not require signature















# NORTH-EASTERN HILL UNIVERSITY

(A CENTRAL UNIVERSITY) SHILLONG-793022, MEGHALAYA, INDIA



YEAR OF ADMISSION: 2021 VALID UPTO: 31-07-2022

NAME: Nang Myntoi Pajuh

GENDER: Male

SON/DAUGHTER/WIFE OF: Mr. Bun Patwet

DEPARTMENT: Chemistry

STUDY PROGRAMME: Post Graduate

NATIONALITY: Indian







Dean, Student's











DATE OF BIRTH 25-02-1996

# **NORTH-EASTERN HILL UNI**

(A CENTRAL UNIVERSITY) SHILLONG-793022, MEGHALAYA, INDIA

ID CARD NO: 2001140037

YEAR OF ADMISSION: 2020 VALID UPTO: 31-07-2022

NAME: Nijanda Shadap

GENDER: Female

SON/DAUGHTER/WIFE OF: (L) Wolsingh Sutnga

DEPARTMENT: Education

STUDY PROGRAMME: Post Graduate

NATIONALITY: Indian





Dean, Student's welfare