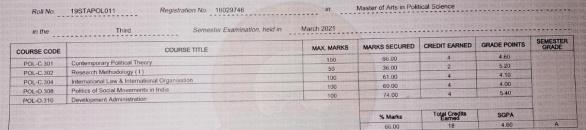

#### GRADE SHEET First Semester Examination held in February, 2021

Enrollment No : 20-BALLB-43

Name

: Jerina Lamare

Father Name : Motdrasul Ansari

School : .School of Legal Studies & Research

: BALLB

| Course<br>Code | Course Title                                       | Internal<br>Marks<br>(out of 40) | Practical<br>Marks<br>(out of 50) | External<br>Marks<br>(out of 60) | Total<br>Marks<br>(out of<br>100) |
|----------------|----------------------------------------------------|----------------------------------|-----------------------------------|----------------------------------|-----------------------------------|
| HSMC 101       | Professional English                               | 35                               | 32                                | 52                               | 79                                |
| HSMC 102       | Political Science                                  | 30                               | -                                 | 53                               | 83                                |
| HSMC 103       | History-I                                          | 30                               | 16 10                             | 39                               | 69                                |
| BSC 103        | Environmental Science                              | 34                               | 43                                | 46                               | 82                                |
| ESC 101        | Computing Skills                                   | 33                               | 41                                | 52                               | 84                                |
| BALLB 101      | Legal Language and Legal Method                    | 31                               | 11-                               | 46                               | 77                                |
| BALLB 102      | Law of Contract-I and Specific<br>Relief Act, 1963 | 32                               | 9 -                               | 47                               | 79                                |

## STUDENT HAS NOT YET COMPLETED THE PROGRAM

## The student has to reappear in the particular course if

1 AB- Student has not appeared in the End term OR Practical Examination.

2 NA- student scores marks less than 45 out of 100 in any course

Total Marks Obtained: 553

DATE: 21/06/2021

Controller of Examinations

Registrar

Anilko Pal