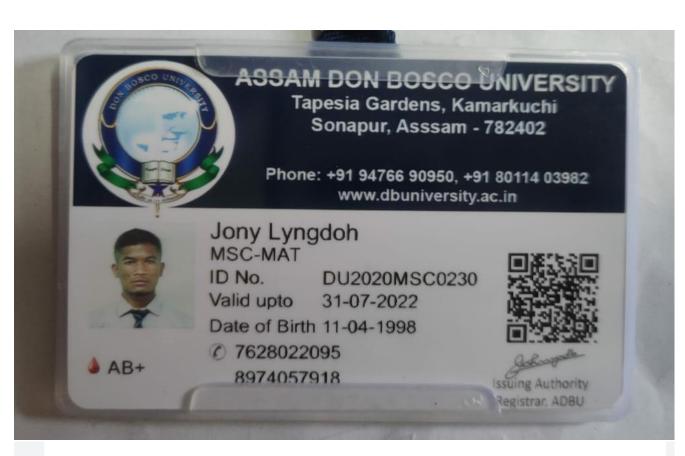

Contact Information given above will be used for all official communications. If there is any error/change required, please contact the m administrative office for rectification with a written application.

Once again, we congratulate you on your admission to Assam Don Bosco University and we look forward to growing together during these coming years.

Yours Sincerely, Registrar (admissions)

This is an auto-generated letter and hence does not require signature















# NORTH-EASTERN HILL UNIVERSITY

(A CENTRAL UNIVERSITY) SHILLONG-793022, MEGHALAYA, INDIA



YEAR OF ADMISSION: 2021 VALID UPTO: 31-07-2022

NAME: Nang Myntoi Pajuh

GENDER: Male

SON/DAUGHTER/WIFE OF: Mr. Bun Patwet

DEPARTMENT: Chemistry

STUDY PROGRAMME: Post Graduate

NATIONALITY: Indian







Dean, Student's











DATE OF BIRTH 25-02-1996

# **NORTH-EASTERN HILL UNI**

(A CENTRAL UNIVERSITY) SHILLONG-793022, MEGHALAYA, INDIA

ID CARD NO: 2001140037

YEAR OF ADMISSION: 2020 VALID UPTO: 31-07-2022

NAME: Nijanda Shadap

GENDER: Female

SON/DAUGHTER/WIFE OF: (L) Wolsingh Sutnga

DEPARTMENT: Education

STUDY PROGRAMME: Post Graduate

NATIONALITY: Indian





Dean, Student's welfare