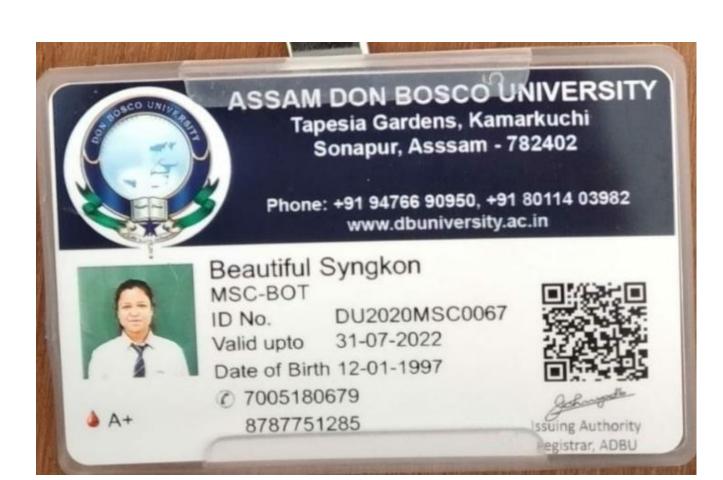

*GENDER:** Female

SON/DAUGHTER/WIFE OF: Mr. Wising Lyngdoh

**DEPARTMENT: Botany** 

STUDY PROGRAMME: Post Graduate

NATIONALITY: Indian

River

Dean, Student's welfare



e-mail address: nibiangkisuchiang@gmail.com

#### NOT TRANSFERABLE

#### STUDENT

Permanent Address:

H.No. 230 Sohkymphor

East Jaintia Hills

793160

Meghalaya

India

Blood Group: A+ve

Mobile/Phone No: 7630093322

20MScBOT26

suchiang

Card Holder

#### Instructions:

- 1. This Identity Card must be produced on demand.
- 2. Loss of the Card must be reported immediately to the DSW Office in writing.
- 3. Replacement will be made only after approval by the authorities and necessary payment made.
- 4. This Card must be Renewed every year on or before the 7th of August.
- 5. If found please return to the DSW Office.









Date: 30 September, 2021

#### ADMISSION LETTER

Dear JENNIFER DARNEI,
Welcome to Assam Don Bosco University!
It is our pleasure to inform you that you have been admitted to Assam Don Bosco University, as per the details given below:

Name : JENNIFER DARNEI Student ID : DU2021MSC0103 Programme : MSc Zoology

Your contact information available with us is as follows:

e-mail ID: dameijennifer@gmail.com Phone/Mobile No: 6009400180 Contact Address: 169, SAIPUNG

City/Town: SAIPUNG PO: KHLIEHRIAT

Dist: EAST JAINTIA HILLS, Country: India, PIN: 793200

The Contact Information given above will be used for all official communications. If there is any error/change required, please contact the m administrative office for rectification with a written application.

Once again, we congratulate yo