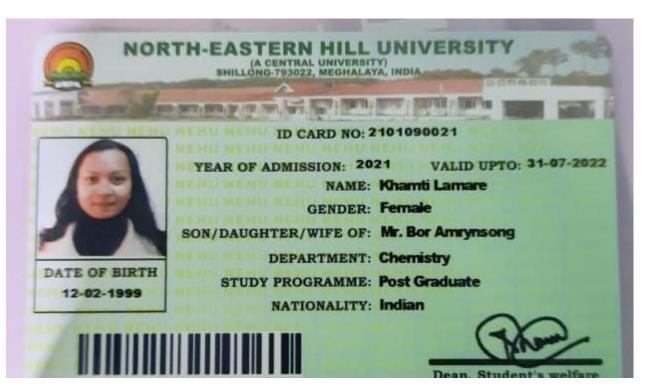

:

Name : JENNIFER DARNEI Student ID : DU2021MSC0103 Programme : MSc Zoology

Your contact information available with us is as follows:

e-mail ID: dameijennifer@gmail.com Phone/Mobile No: 6009400180 Contact Address: 169, SAIPUNG

City/Town: SAIPUNG PO: KHLIEHRIAT

Dist: EAST JAINTIA HILLS, Country: India, PIN: 793200

The Contact Information given above will be used for all official communications. If there is any error/change required, please contact the m administrative office for rectification with a written application.

Once again, we congratulate you on your admission to Assam Don Bosco University and we look forward to growing together during these coming years.

Yours Sincerely, Registrar (admissions)

This is an auto-generated letter and hence does not require signature















# NORTH-EASTERN HILL UNIVERSITY

(A CENTRAL UNIVERSITY) SHILLONG-793022, MEGHALAYA, INDIA



YEAR OF ADMISSION: 2021 VALID UPTO: 31-07-2022

NAME: Nang Myntoi Pajuh

GENDER: Male

SON/DAUGHTER/WIFE OF: Mr. Bun Patwet

DEPARTMENT: Chemistry

STUDY PROGRAMME: Post Graduate

NATIONALITY: Indian







Dean, Student's











DATE OF BIRTH 25-02-1996

# **NORTH-EASTERN HILL UNI**

(A CENTRAL UNIVERSITY) SHILLONG-793022, MEGHALAYA, INDIA

ID CARD NO: 2001140037

YEAR OF ADMISSION: 2020 VALID UPTO: 31-07-2022

NAME: Nijanda Shadap

GENDER: Female

SON/DAUGHTER/WIFE OF: (L) Wolsingh Sutnga

DEPARTMENT: Education

STUDY PROGRAMME: Post Graduate

NATIONALITY: Indian





Dean, Student's welfare