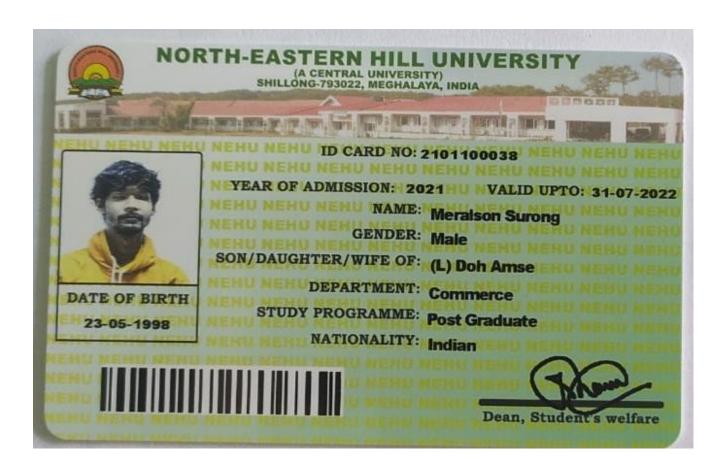

Yours uncerely,

Regards.

Salv

Admissions Officer

This is a computer generated document. No signature is required.

(A CENTRAL UNIVERSITY) ONG-793022, MEGHALAYA, INDIA

HU NEHU ID CARD NO: 2001140022

YEAR OF ADMISSION: 2020 VALID UPTO:

NAME: Handakaru Suchiang

GENDER: Female

SON/DAUGHTER/WIFE OF: Mr. Jambor Pyrhut

DEPARTMENT: Education

STUDY PROGRAMME: Post Graduate

NATIONALITY: Indian

(A CENTRAL UNIVERSITY)
SHILLONG-793022, MEGHALAYA, INDIA