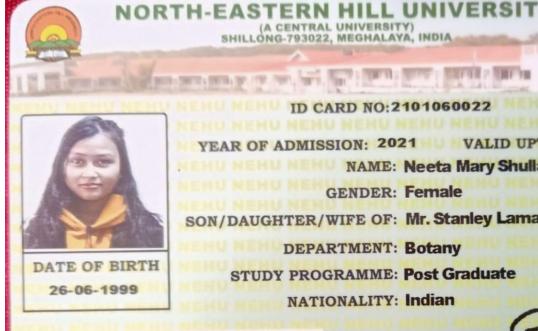

#### ID CARD NO: 2101060022

YEAR OF ADMISSION: 2021 VALID UPTO: 31-07-2022

(A CENTRAL UNIVERSITY) SHILLONG-793022, MEGHALAYA, INDIA

NAME: Neeta Mary Shullai

GENDER: Female

SON/DAUGHTER/WIFE OF: Mr. Stanley Lamare

**DEPARTMENT: Botany** 

STUDY PROGRAMME: Post Graduate

NATIONALITY: Indian

Dean, Student's welfare