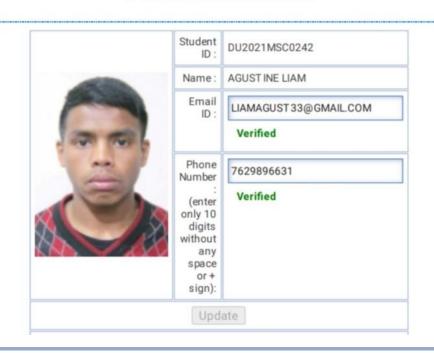

Resenter Deputy Registrar (Exam)

Joint Registrar/Deputy Registrar/Assit. Registrar (Examinations)

- 8 JUL 2021

HI AGUSTINE CHANGE PASSWORD LOGOUT

#### SIS [STUDENTS INFORMATION SYSTEM]

EXIT

#### UPDATE CONTACT INFORMATION

#### SIS [STUDENTS INFORMATION SYSTEM]

EXIT

PERSONAL DETAILS ACADEMIC QUALIFICATIONS EXTRA CURRICULAR ACTIVITIES

| PERSONAL DETAILS |               |                 |                       |
|------------------|---------------|-----------------|-----------------------|
| NAME             | AGUSTINE LIAM | UNIT            | DU                    |
| PROGRAMME        | MSC-PHYSICS   |                 |                       |
| ACADEMIC YEAR    | 2021-22       |                 |                       |
| ADMISSION NUMBER | DU2021MSC0242 | REGISTRATION NO | TA-0-2021-000585      |
| DATE OF BIRTH    | 2000-07-21    | EMAIL           | LIAMAGUST33@GMAIL.COM |