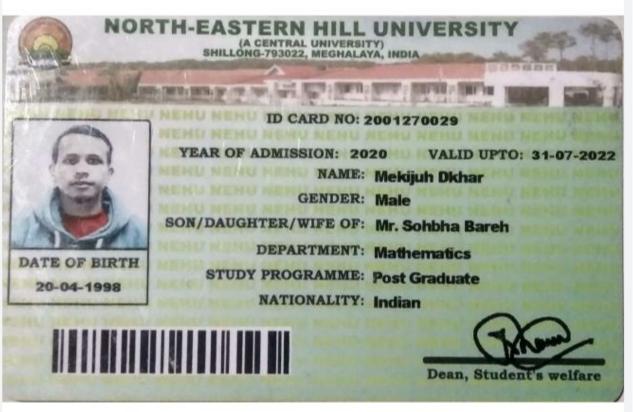

(A CENTRAL UNIVERSITY) SHILLONG-793022, MEGHALAYA, INDIA

DATE OF BIRTH 18-10-1999

YEAR OF ADMISSION: 2021 VALID UPTO: 31

NEHU NEHU NAME: Angelina Welcy Dhar

GENDER: Female

SON/DAUGHTER/WIFE OF: Mr. Diwel Ryngi

DEPARTMENT: Physics

STUDY PROGRAMME: Post Graduate

NATIONALITY: Indian