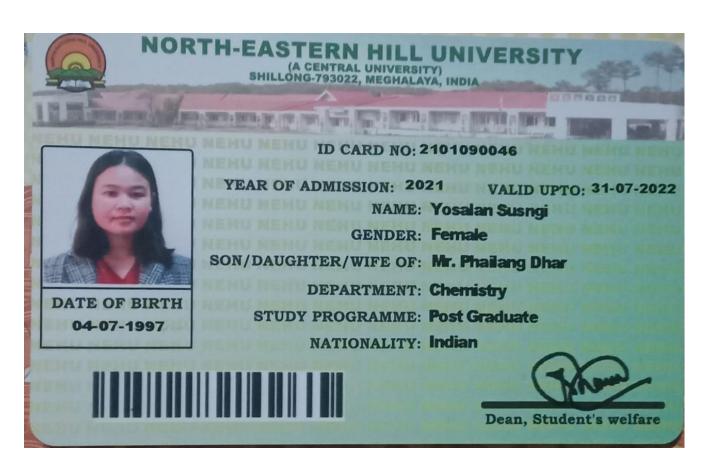

ow:

Name : JENNIFER DARNEI Student ID : DU2021MSC0103 Programme : MSc Zoology

Your contact information available with us is as follows:

e-mail ID: dameijennifer@gmail.com Phone/Mobile No: 6009400180 Contact Address: 169, SAIPUNG

City/Town: SAIPUNG PO: KHLIEHRIAT

Dist: EAST JAINTIA HILLS, Country: India, PIN: 793200

The Contact Information given above will be used for all official communications. If there is any error/change required, please contact the m administrative office for rectification with a written application.

Once again, we congratulate you on your admission to Assam Don Bosco University and we look forward to growing together during these coming years.

Yours Sincerely, Registrar (admissions)

This is an auto-generated letter and hence does not require signature















# NORTH-EASTERN HILL UNIVERSITY

(A CENTRAL UNIVERSITY) SHILLONG-793022, MEGHALAYA, INDIA



YEAR OF ADMISSION: 2021 VALID UPTO: 31-07-2022

NAME: Nang Myntoi Pajuh

GENDER: Male

SON/DAUGHTER/WIFE OF: Mr. Bun Patwet

DEPARTMENT: Chemistry

STUDY PROGRAMME: Post Graduate

NATIONALITY: Indian







Dean, Student's











DATE OF BIRTH 25-02-1996

# **NORTH-EASTERN HILL UNI**

(A CENTRAL UNIVERSITY) SHILLONG-793022, MEGHALAYA, INDIA

ID CARD NO: 2001140037

YEAR OF ADMISSION: 2020 VALID UPTO: 31-07-2022

NAME: Nijanda Shadap

GENDER: Female

SON/DAUGHTER/WIFE OF: (L) Wolsingh Sutnga

DEPARTMENT: Education

STUDY PROGRAMME: Post Graduate

NATIONALITY: Indian





Dean, Student's welfare