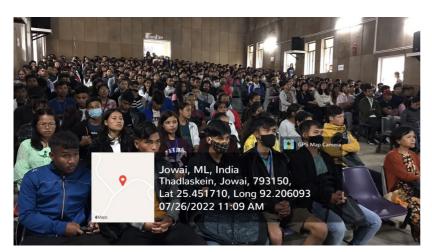

The Programme was a huge success with more than 200 students registered their attendance, which is a full house as per the capacity of the college Auditorium. Many students could not attend the programme due to the unavailability of seats in the auditorium, and many students were standing from the verandah of the Auditorium listening to the programme and their attendance could not be recorded. The students greatly benefitted from the programme and they will be more alert and cautious in the behavior and interactions with the junior students.