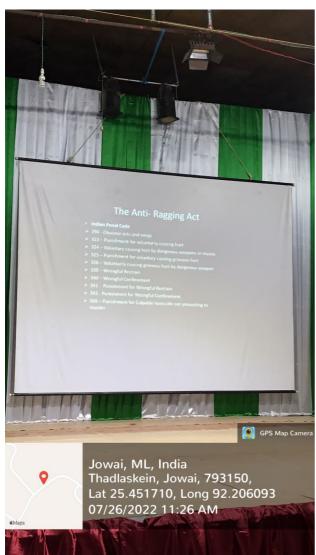

After a brief introduction about the Programme by the Chair Person, the stage was handed over to the Resource person, shri Ikwol sumer, B.A, LLB who happened to be an exstudent of the College. The Resource person gave an elaborate presentation on what is Ragging and the different forms of ragging that could be taken place in Institutions. He also highlighted about the Physical, Emotional and Psychological effects of ragging. The Resource persons gave a detailed presentation on 'The Anti Ragging Acts' under Indian Penal Code which are as follows:

IPC 294 - Obscene acts and songs.

IPC 323 - Voluntarily causing hurt.

IPC 324 - Voluntarily causing hurt by dangerous weapons.

IPC 325 - Voluntarily causing grievous hurt.

IPC 326 - Voluntarily causing grievous hurt by dangerous weapons.

IPC 339 - Wrongful Restrain.

IPC 340 - Wrongful Confinement.

IPC 506 - Culpable homicide not amounting to murder.

The Resource Person then gave a very clear presentation on the Punishments related with Ragging. The punishments can be in the following forms depending on the seriousness of the Offence: