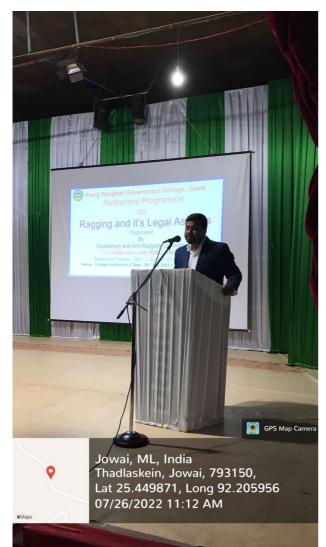

After a very detailed presentation by the resource Person, the Principal of the College, Dr. (Mrs) E.M Blah gave a talk on the importance of adhering to the rules and regulations regarding Ragging as spelled out by UGC from time to time. The programme was concluded with the Chairperson thanking the Resource person, the Principal, the committee members, the Teachers and students attending the Programme for their cooperation.