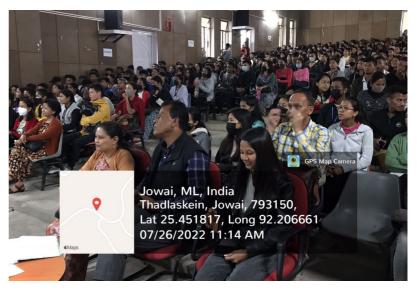

## A REPORT ON THE AWARE PROGRAMME ON" RAGGING AND ITS LEGAL ASPECTS", HELD ON 26.07.2022 AT 11.00AM.

The awareness programme on "Ragging and its Legal Aspects" was organized by Disciplinary and Anti Ragging Committee in Collaboration with IQAC, Kiang Nangbah Govt. College, Jowai on the 26<sup>th</sup> July 2022 at 11.00AM. The programme was chaired by Shri V L P Lyngwa, selection Grade Lecturer and a member of the Committee. The programme was conducted for 3<sup>rd</sup> and 5<sup>th</sup> semester students. The aim of the programme was to make the senior students aware that Ragging is illegal and the College strictly forbids any students from indulging in any forms of ragging.

The Programme was a huge success with more than 200 students registered their attendance, which is a full house as per the capacity of the college Auditorium. Many students could not attend the programme due to the unavailability of seats in the auditorium, and many students were standing from the verandah of the Auditorium listening to the programme and their attendance could not be recorded. The students greatly benefitted from the programme and they will be more alert and cautious in the behavior and interactions with the junior students.