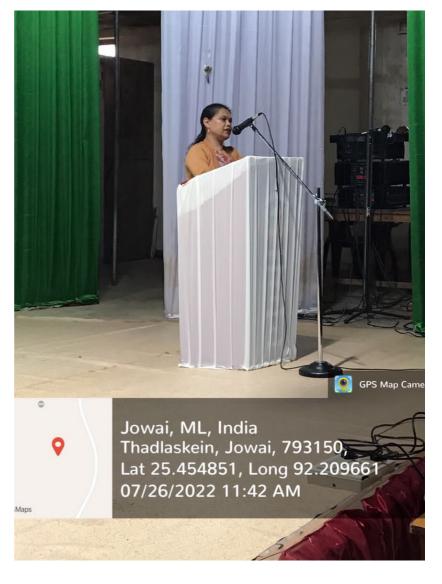

After a very detailed presentation by the resource Person, the Principal of the College, Dr. (Mrs) E.M Blah gave a talk on the importance of adhering to the rules and regulations regarding Ragging as spelled out by UGC from time to time. The programme was concluded with the Chairperson thanking the Resource person, the Principal, the committee members, the Teachers and students attending the Programme for their cooperation.