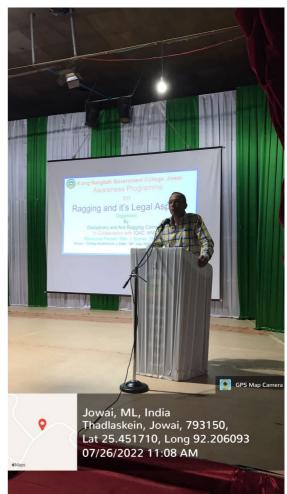

## A REPORT ON THE AWARE PROGRAMME ON" RAGGING AND ITS LEGAL ASPECTS", HELD ON 26.07.2022 AT 11.00AM.

The awareness programme on "Ragging and its Legal Aspects" was organized by Disciplinary and Anti Ragging Committee in Collaboration with IQAC, Kiang Nangbah Govt. College, Jowai on the 26<sup>th</sup> July 2022 at 11.00AM. The programme was chaired by Shri V L P Lyngwa, selection Grade Lecturer and a member of the Committee. The programme was conducted for 3<sup>rd</sup> and 5<sup>th</sup> semester students. The aim of the programme was to make the senior students aware that Ragging is illegal and the College strictly forbids any students from indulging in any forms of ragging.

After a brief introduction about the Programme by the Chair Person, the stage was handed over to the Resource person, shri Ikwol sumer, B.A, LLB who happened to be an exstudent of the College. The Resource person gave an elaborate presentation on what is Ragging and the different forms of ragging that could be taken place in Institutions. He also highlighted about the Physical, Emotional and Psychological effects of ragging. The Resource persons gave a detailed presentation on 'The Anti Ragging Acts' under Indian Penal Code which are as follows: