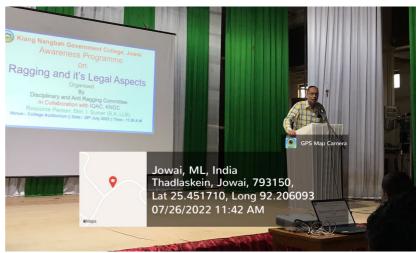

## A REPORT ON THE AWARE PROGRAMME ON" RAGGING AND ITS LEGAL ASPECTS", HELD ON 26.07.2022 AT 11.00AM.

The awareness programme on "Ragging and its Legal Aspects" was organized by Disciplinary and Anti Ragging Committee in Collaboration with IQAC, Kiang Nangbah Govt. College, Jowai on the 26<sup>th</sup> July 2022 at 11.00AM. The programme was chaired by Shri V L P Lyngwa, selection Grade Lecturer and a member of the Committee. The programme was conducted for 3<sup>rd</sup> and 5<sup>th</sup> semester students. The aim of the programme was to make the senior students aware that Ragging is illegal and the College strictly forbids any students from indulging in any forms of ragging.

After a brief introduction about the Programme by the Chair Person, the stage was handed over to the Resource person, shri Ikwol sumer, B.A, LLB who happened to be an exstudent of the College. The Resource person gave an elaborate presentation on what is Ragging and the different forms of ragging that could be taken place in Institutions. He also highlighted about the Physical, Emotional and Psychological effects of ragging. The Resource persons gave a detailed presentation on 'The Anti Ragging Acts' under Indian Penal Code which are as follows: