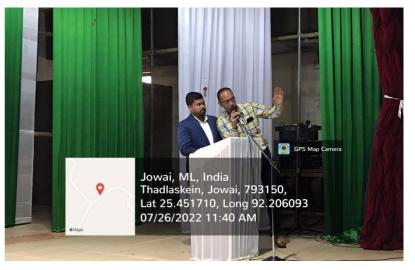

After a very detailed presentation by the resource Person, the Principal of the College, Dr. (Mrs) E.M Blah gave a talk on the importance of adhering to the rules and regulations regarding Ragging as spelled out by UGC from time to time. The programme was concluded with the Chairperson thanking the Resource person, the Principal, the committee members, the Teachers and students attending the Programme for their cooperation.