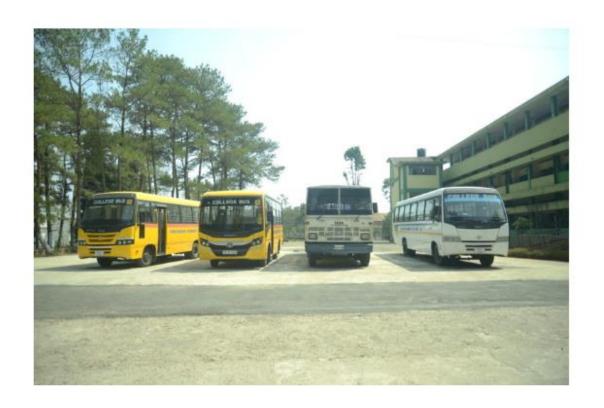

#### KIANG NANGBAH GOVT. COLLEGE, JOWAI MAIN BUILDING: BLOCK 1 SESSION: 2021-22

| FLOOR        | ROOM<br>Nos | UTILITY AND PURPOSE          | CAPA<br>CITY | AREA SQ FT          | FACILITIES AVAILABE IN THE ROOM                                                                                                                                                                                                                                                                                                                                                                                                                                                                                                                                                                                                                                                                                                                                                                                                                                                                                                                                                                                                                                                                                                                                                                                                                                                                                                                                                                                                                                                                                                                                                                                                                                                                                                                                                                                                                                                                                                                                                                                                                                                                                                |
|--------------|-------------|------------------------------|--------------|---------------------|--------------------------------------------------------------------------------------------------------------------------------------------------------------------------------------------------------------------------------------------------------------------------------------------------------------------------------------------------------------------------------------------------------------------------------------------------------------------------------------------------------------------------------------------------------------------------------------------------------------------------------------------------------------------------------------------------------------------------------------------------------------------------------------------------------------------------------------------------------------------------------------------------------------------------------------------------------------------------------------------------------------------------------------------------------------------------------------------------------------------------------------------------------------------------------------------------------------------------------------------------------------------------------------------------------------------------------------------------------------------------------------------------------------------------------------------------------------------------------------------------------------------------------------------------------------------------------------------------------------------------------------------------------------------------------------------------------------------------------------------------------------------------------------------------------------------------------------------------------------------------------------------------------------------------------------------------------------------------------------------------------------------------------------------------------------------------------------------------------------------------------|
|              |             | GIRLS TOILET                 | 8            | 30 X 20 = 600 Sqft  | 6 urinal ,2 toilet and 3 washing basin                                                                                                                                                                                                                                                                                                                                                                                                                                                                                                                                                                                                                                                                                                                                                                                                                                                                                                                                                                                                                                                                                                                                                                                                                                                                                                                                                                                                                                                                                                                                                                                                                                                                                                                                                                                                                                                                                                                                                                                                                                                                                         |
|              |             | PERSON WITH DISABILITY (PWD) | 15           | 10 X 20 = 200 Sqft  |                                                                                                                                                                                                                                                                                                                                                                                                                                                                                                                                                                                                                                                                                                                                                                                                                                                                                                                                                                                                                                                                                                                                                                                                                                                                                                                                                                                                                                                                                                                                                                                                                                                                                                                                                                                                                                                                                                                                                                                                                                                                                                                                |
|              |             | ROOM                         |              |                     | and the last of th |
|              | 3           | GIRLS COMMON ROOM            | 30           | 20 X 20 = 400 Sqft  | 1 sofa set,1 mirror,3 benches,desk, 2 wooden set chairs                                                                                                                                                                                                                                                                                                                                                                                                                                                                                                                                                                                                                                                                                                                                                                                                                                                                                                                                                                                                                                                                                                                                                                                                                                                                                                                                                                                                                                                                                                                                                                                                                                                                                                                                                                                                                                                                                                                                                                                                                                                                        |
|              | 4           | CHEMISTRY STORE ROOM         | 1-           | 11 X 20 = 200 Sqft  |                                                                                                                                                                                                                                                                                                                                                                                                                                                                                                                                                                                                                                                                                                                                                                                                                                                                                                                                                                                                                                                                                                                                                                                                                                                                                                                                                                                                                                                                                                                                                                                                                                                                                                                                                                                                                                                                                                                                                                                                                                                                                                                                |
|              | 5           | CHEMISTRY LAB 2              | 50           | 50 X 20 = 1000 Sqft |                                                                                                                                                                                                                                                                                                                                                                                                                                                                                                                                                                                                                                                                                                                                                                                                                                                                                                                                                                                                                                                                                                                                                                                                                                                                                                                                                                                                                                                                                                                                                                                                                                                                                                                                                                                                                                                                                                                                                                                                                                                                                                                                |
|              | 6           | CHEMISTRY LAB 1              | 40           | 30 X 20 = 600 Sqft  |                                                                                                                                                                                                                                                                                                                                                                                                                                                                                                                                                                                                                                                                                                                                                                                                                                                                                                                                                                                                                                                                                                                                                                                                                                                                                                                                                                                                                                                                                                                                                                                                                                                                                                                                                                                                                                                                                                                                                                                                                                                                                                                                |
|              | 7           | OFFICE ROOM 1                | 8 Staff      | 40 X 20 = 800 Sqft  | 7 desktop computer,4 printer,4 steel almirah,3 wooden almirah,1                                                                                                                                                                                                                                                                                                                                                                                                                                                                                                                                                                                                                                                                                                                                                                                                                                                                                                                                                                                                                                                                                                                                                                                                                                                                                                                                                                                                                                                                                                                                                                                                                                                                                                                                                                                                                                                                                                                                                                                                                                                                |
|              |             |                              |              |                     | book shelves and 10 chairs                                                                                                                                                                                                                                                                                                                                                                                                                                                                                                                                                                                                                                                                                                                                                                                                                                                                                                                                                                                                                                                                                                                                                                                                                                                                                                                                                                                                                                                                                                                                                                                                                                                                                                                                                                                                                                                                                                                                                                                                                                                                                                     |
| 8            | 8           | IQAC ROOM 8                  | 4 Staff      | 20 X 20 = 400 Sqft  | 2 desktop computer,2 printer,1 steel almirah,1 wooden almirah,4                                                                                                                                                                                                                                                                                                                                                                                                                                                                                                                                                                                                                                                                                                                                                                                                                                                                                                                                                                                                                                                                                                                                                                                                                                                                                                                                                                                                                                                                                                                                                                                                                                                                                                                                                                                                                                                                                                                                                                                                                                                                |
| 0            |             |                              |              |                     | tables,14 chairs, 1 projector and WIFI facilities                                                                                                                                                                                                                                                                                                                                                                                                                                                                                                                                                                                                                                                                                                                                                                                                                                                                                                                                                                                                                                                                                                                                                                                                                                                                                                                                                                                                                                                                                                                                                                                                                                                                                                                                                                                                                                                                                                                                                                                                                                                                              |
| J.F.         | 9           | ADMISSION ROOM 9             | 4 Staff      | 20 X 20 = 400 Sqft  | 1 desktop computer,1 printer,3 steel almirah,7 wooden almirah,2                                                                                                                                                                                                                                                                                                                                                                                                                                                                                                                                                                                                                                                                                                                                                                                                                                                                                                                                                                                                                                                                                                                                                                                                                                                                                                                                                                                                                                                                                                                                                                                                                                                                                                                                                                                                                                                                                                                                                                                                                                                                |
| GROUND FLOOR |             |                              |              |                     | tables and 6 chairs, 2 books shelves, 2 laptop and WIFI facilities                                                                                                                                                                                                                                                                                                                                                                                                                                                                                                                                                                                                                                                                                                                                                                                                                                                                                                                                                                                                                                                                                                                                                                                                                                                                                                                                                                                                                                                                                                                                                                                                                                                                                                                                                                                                                                                                                                                                                                                                                                                             |
| 8            |             |                              | 100          | 30 X 20 = 600 Sqft  | Green board,table chair,25 benches & desks                                                                                                                                                                                                                                                                                                                                                                                                                                                                                                                                                                                                                                                                                                                                                                                                                                                                                                                                                                                                                                                                                                                                                                                                                                                                                                                                                                                                                                                                                                                                                                                                                                                                                                                                                                                                                                                                                                                                                                                                                                                                                     |
| 9            | 10          | CLASS ROOM 1                 | 100          |                     | Green board,table chair,18 benches & desks                                                                                                                                                                                                                                                                                                                                                                                                                                                                                                                                                                                                                                                                                                                                                                                                                                                                                                                                                                                                                                                                                                                                                                                                                                                                                                                                                                                                                                                                                                                                                                                                                                                                                                                                                                                                                                                                                                                                                                                                                                                                                     |
|              | 11          | CLASS ROOM 2                 | 68           | 20 X 20 = 400 Sqft  | Green board, table chair, 18 benches & desks                                                                                                                                                                                                                                                                                                                                                                                                                                                                                                                                                                                                                                                                                                                                                                                                                                                                                                                                                                                                                                                                                                                                                                                                                                                                                                                                                                                                                                                                                                                                                                                                                                                                                                                                                                                                                                                                                                                                                                                                                                                                                   |
|              | 12          | BOTANY LAB 2                 | 24           | 20 X 20 = 400 Sqft  | 10 karahas 0 dada                                                                                                                                                                                                                                                                                                                                                                                                                                                                                                                                                                                                                                                                                                                                                                                                                                                                                                                                                                                                                                                                                                                                                                                                                                                                                                                                                                                                                                                                                                                                                                                                                                                                                                                                                                                                                                                                                                                                                                                                                                                                                                              |
|              | 13          | BOTANY LAB 1                 | 44           | 20 X 20 = 400 Sqft  | 10 benches & desk                                                                                                                                                                                                                                                                                                                                                                                                                                                                                                                                                                                                                                                                                                                                                                                                                                                                                                                                                                                                                                                                                                                                                                                                                                                                                                                                                                                                                                                                                                                                                                                                                                                                                                                                                                                                                                                                                                                                                                                                                                                                                                              |
|              | 14          | BOTANY COMMON ROOM           | 8            | 10 X 20 = 200 Sqft  |                                                                                                                                                                                                                                                                                                                                                                                                                                                                                                                                                                                                                                                                                                                                                                                                                                                                                                                                                                                                                                                                                                                                                                                                                                                                                                                                                                                                                                                                                                                                                                                                                                                                                                                                                                                                                                                                                                                                                                                                                                                                                                                                |
|              | 15          | STORE ROOM                   |              | 10 X 20 = 200 Sqft  |                                                                                                                                                                                                                                                                                                                                                                                                                                                                                                                                                                                                                                                                                                                                                                                                                                                                                                                                                                                                                                                                                                                                                                                                                                                                                                                                                                                                                                                                                                                                                                                                                                                                                                                                                                                                                                                                                                                                                                                                                                                                                                                                |
|              | 16          | STORE ROOM                   | -            | 10 X 20 = 300 Sqft  |                                                                                                                                                                                                                                                                                                                                                                                                                                                                                                                                                                                                                                                                                                                                                                                                                                                                                                                                                                                                                                                                                                                                                                                                                                                                                                                                                                                                                                                                                                                                                                                                                                                                                                                                                                                                                                                                                                                                                                                                                                                                                                                                |
|              | 17          | GENT TOILET                  | 10           | 20 X 20 = 400 Sqft  | 6 urinal ,2 toilet and 2 washing basin                                                                                                                                                                                                                                                                                                                                                                                                                                                                                                                                                                                                                                                                                                                                                                                                                                                                                                                                                                                                                                                                                                                                                                                                                                                                                                                                                                                                                                                                                                                                                                                                                                                                                                                                                                                                                                                                                                                                                                                                                                                                                         |
|              | 18          | RUSA CLASS ROOM 3            | 90           | 40 X 20 = 800 Sqft  | white board, table chair, 4 fan, 15 benches & desks, 1 LCD                                                                                                                                                                                                                                                                                                                                                                                                                                                                                                                                                                                                                                                                                                                                                                                                                                                                                                                                                                                                                                                                                                                                                                                                                                                                                                                                                                                                                                                                                                                                                                                                                                                                                                                                                                                                                                                                                                                                                                                                                                                                     |
|              |             |                              |              |                     | projector and sound system                                                                                                                                                                                                                                                                                                                                                                                                                                                                                                                                                                                                                                                                                                                                                                                                                                                                                                                                                                                                                                                                                                                                                                                                                                                                                                                                                                                                                                                                                                                                                                                                                                                                                                                                                                                                                                                                                                                                                                                                                                                                                                     |