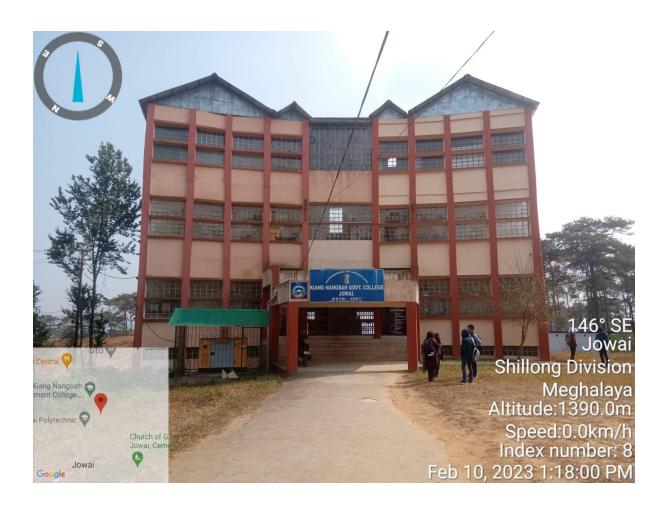

#### KIANG NANGBAH GOVT. COLLEGE, JOWAI MAIN BUILDING: BLOCK 1 SESSION: 2021-22

| FLOOR        | ROOM<br>Nos | UTILITY AND PURPOSE          | CAPA<br>CITY | AREA SQ FT          | FACILITIES AVAILABE IN THE ROOM                                                                                                                                                                                                                                                                                                                                                                                                                                                                                                                                                                                                                                                                                                                                                                                                                                                                                                                                                                                                                                                                                                                                                                                                                                                                                                                                                                                                                                                                                                                                                                                                                                                                                                                                                                                                                                                                                                                                                                                                                                                                                                |
|--------------|-------------|------------------------------|--------------|---------------------|--------------------------------------------------------------------------------------------------------------------------------------------------------------------------------------------------------------------------------------------------------------------------------------------------------------------------------------------------------------------------------------------------------------------------------------------------------------------------------------------------------------------------------------------------------------------------------------------------------------------------------------------------------------------------------------------------------------------------------------------------------------------------------------------------------------------------------------------------------------------------------------------------------------------------------------------------------------------------------------------------------------------------------------------------------------------------------------------------------------------------------------------------------------------------------------------------------------------------------------------------------------------------------------------------------------------------------------------------------------------------------------------------------------------------------------------------------------------------------------------------------------------------------------------------------------------------------------------------------------------------------------------------------------------------------------------------------------------------------------------------------------------------------------------------------------------------------------------------------------------------------------------------------------------------------------------------------------------------------------------------------------------------------------------------------------------------------------------------------------------------------|
|              |             | GIRLS TOILET                 | 8            | 30 X 20 = 600 Sqft  | 6 urinal ,2 toilet and 3 washing basin                                                                                                                                                                                                                                                                                                                                                                                                                                                                                                                                                                                                                                                                                                                                                                                                                                                                                                                                                                                                                                                                                                                                                                                                                                                                                                                                                                                                                                                                                                                                                                                                                                                                                                                                                                                                                                                                                                                                                                                                                                                                                         |
|              |             | PERSON WITH DISABILITY (PWD) | 15           | 10 X 20 = 200 Sqft  |                                                                                                                                                                                                                                                                                                                                                                                                                                                                                                                                                                                                                                                                                                                                                                                                                                                                                                                                                                                                                                                                                                                                                                                                                                                                                                                                                                                                                                                                                                                                                                                                                                                                                                                                                                                                                                                                                                                                                                                                                                                                                                                                |
|              |             | ROOM                         |              |                     | and the last of th |
|              | 3           | GIRLS COMMON ROOM            | 30           | 20 X 20 = 400 Sqft  | 1 sofa set,1 mirror,3 benches,desk, 2 wooden set chairs                                                                                                                                                                                                                                                                                                                                                                                                                                                                                                                                                                                                                                                                                                                                                                                                                                                                                                                                                                                                                                                                                                                                                                                                                                                                                                                                                                                                                                                                                                                                                                                                                                                                                                                                                                                                                                                                                                                                                                                                                                                                        |
|              | 4           | CHEMISTRY STORE ROOM         | 1-           | 11 X 20 = 200 Sqft  |                                                                                                                                                                                                                                                                                                                                                                                                                                                                                                                                                                                                                                                                                                                                                                                                                                                                                                                                                                                                                                                                                                                                                                                                                                                                                                                                                                                                                                                                                                                                                                                                                                                                                                                                                                                                                                                                                                                                                                                                                                                                                                                                |
|              | 5           | CHEMISTRY LAB 2              | 50           | 50 X 20 = 1000 Sqft |                                                                                                                                                                                                                                                                                                                                                                                                                                                                                                                                                                                                                                                                                                                                                                                                                                                                                                                                                                                                                                                                                                                                                                                                                                                                                                                                                                                                                                                                                                                                                                                                                                                                                                                                                                                                                                                                                                                                                                                                                                                                                                                                |
|              | 6           | CHEMISTRY LAB 1              | 40           | 30 X 20 = 600 Sqft  |                                                                                                                                                                                                                                                                                                                                                                                                                                                                                                                                                                                                                                                                                                                                                                                                                                                                                                                                                                                                                                                                                                                                                                                                                                                                                                                                                                                                                                                                                                                                                                                                                                                                                                                                                                                                                                                                                                                                                                                                                                                                                                                                |
|              | 7           | OFFICE ROOM 1                | 8 Staff      | 40 X 20 = 800 Sqft  | 7 desktop computer,4 printer,4 steel almirah,3 wooden almirah,1                                                                                                                                                                                                                                                                                                                                                                                                                                                                                                                                                                                                                                                                                                                                                                                                                                                                                                                                                                                                                                                                                                                                                                                                                                                                                                                                                                                                                                                                                                                                                                                                                                                                                                                                                                                                                                                                                                                                                                                                                                                                |
|              |             |                              |              |                     | book shelves and 10 chairs                                                                                                                                                                                                                                                                                                                                                                                                                                                                                                                                                                                                                                                                                                                                                                                                                                                                                                                                                                                                                                                                                                                                                                                                                                                                                                                                                                                                                                                                                                                                                                                                                                                                                                                                                                                                                                                                                                                                                                                                                                                                                                     |
| 8            | 8           | IQAC ROOM 8                  | 4 Staff      | 20 X 20 = 400 Sqft  | 2 desktop computer,2 printer,1 steel almirah,1 wooden almirah,4                                                                                                                                                                                                                                                                                                                                                                                                                                                                                                                                                                                                                                                                                                                                                                                                                                                                                                                                                                                                                                                                                                                                                                                                                                                                                                                                                                                                                                                                                                                                                                                                                                                                                                                                                                                                                                                                                                                                                                                                                                                                |
| 0            |             |                              |              |                     | tables,14 chairs, 1 projector and WIFI facilities                                                                                                                                                                                                                                                                                                                                                                                                                                                                                                                                                                                                                                                                                                                                                                                                                                                                                                                                                                                                                                                                                                                                                                                                                                                                                                                                                                                                                                                                                                                                                                                                                                                                                                                                                                                                                                                                                                                                                                                                                                                                              |
| J.F.         | 9           | ADMISSION ROOM 9             | 4 Staff      | 20 X 20 = 400 Sqft  | 1 desktop computer,1 printer,3 steel almirah,7 wooden almirah,2                                                                                                                                                                                                                                                                                                                                                                                                                                                                                                                                                                                                                                                                                                                                                                                                                                                                                                                                                                                                                                                                                                                                                                                                                                                                                                                                                                                                                                                                                                                                                                                                                                                                                                                                                                                                                                                                                                                                                                                                                                                                |
| GROUND FLOOR |             |                              |              |                     | tables and 6 chairs, 2 books shelves, 2 laptop and WIFI facilities                                                                                                                                                                                                                                                                                                                                                                                                                                                                                                                                                                                                                                                                                                                                                                                                                                                                                                                                                                                                                                                                                                                                                                                                                                                                                                                                                                                                                                                                                                                                                                                                                                                                                                                                                                                                                                                                                                                                                                                                                                                             |
| 8            |             |                              | 100          | 30 X 20 = 600 Sqft  | Green board,table chair,25 benches & desks                                                                                                                                                                                                                                                                                                                                                                                                                                                                                                                                                                                                                                                                                                                                                                                                                                                                                                                                                                                                                                                                                                                                                                                                                                                                                                                                                                                                                                                                                                                                                                                                                                                                                                                                                                                                                                                                                                                                                                                                                                                                                     |
| 9            | 10          | CLASS ROOM 1                 | 100          |                     | Green board,table chair,18 benches & desks                                                                                                                                                                                                                                                                                                                                                                                                                                                                                                                                                                                                                                                                                                                                                                                                                                                                                                                                                                                                                                                                                                                                                                                                                                                                                                                                                                                                                                                                                                                                                                                                                                                                                                                                                                                                                                                                                                                                                                                                                                                                                     |
|              | 11          | CLASS ROOM 2                 | 68           | 20 X 20 = 400 Sqft  | Green board, table chair, 18 benches & desks                                                                                                                                                                                                                                                                                                                                                                                                                                                                                                                                                                                                                                                                                                                                                                                                                                                                                                                                                                                                                                                                                                                                                                                                                                                                                                                                                                                                                                                                                                                                                                                                                                                                                                                                                                                                                                                                                                                                                                                                                                                                                   |
|              | 12          | BOTANY LAB 2                 | 24           | 20 X 20 = 400 Sqft  | 10 karahas 0 dada                                                                                                                                                                                                                                                                                                                                                                                                                                                                                                                                                                                                                                                                                                                                                                                                                                                                                                                                                                                                                                                                                                                                                                                                                                                                                                                                                                                                                                                                                                                                                                                                                                                                                                                                                                                                                                                                                                                                                                                                                                                                                                              |
|              | 13          | BOTANY LAB 1                 | 44           | 20 X 20 = 400 Sqft  | 10 benches & desk                                                                                                                                                                                                                                                                                                                                                                                                                                                                                                                                                                                                                                                                                                                                                                                                                                                                                                                                                                                                                                                                                                                                                                                                                                                                                                                                                                                                                                                                                                                                                                                                                                                                                                                                                                                                                                                                                                                                                                                                                                                                                                              |
|              | 14          | BOTANY COMMON ROOM           | 8            | 10 X 20 = 200 Sqft  |                                                                                                                                                                                                                                                                                                                                                                                                                                                                                                                                                                                                                                                                                                                                                                                                                                                                                                                                                                                                                                                                                                                                                                                                                                                                                                                                                                                                                                                                                                                                                                                                                                                                                                                                                                                                                                                                                                                                                                                                                                                                                                                                |
|              | 15          | STORE ROOM                   |              | 10 X 20 = 200 Sqft  |                                                                                                                                                                                                                                                                                                                                                                                                                                                                                                                                                                                                                                                                                                                                                                                                                                                                                                                                                                                                                                                                                                                                                                                                                                                                                                                                                                                                                                                                                                                                                                                                                                                                                                                                                                                                                                                                                                                                                                                                                                                                                                                                |
|              | 16          | STORE ROOM                   | -            | 10 X 20 = 300 Sqft  |                                                                                                                                                                                                                                                                                                                                                                                                                                                                                                                                                                                                                                                                                                                                                                                                                                                                                                                                                                                                                                                                                                                                                                                                                                                                                                                                                                                                                                                                                                                                                                                                                                                                                                                                                                                                                                                                                                                                                                                                                                                                                                                                |
|              | 17          | GENT TOILET                  | 10           | 20 X 20 = 400 Sqft  | 6 urinal ,2 toilet and 2 washing basin                                                                                                                                                                                                                                                                                                                                                                                                                                                                                                                                                                                                                                                                                                                                                                                                                                                                                                                                                                                                                                                                                                                                                                                                                                                                                                                                                                                                                                                                                                                                                                                                                                                                                                                                                                                                                                                                                                                                                                                                                                                                                         |
|              | 18          | RUSA CLASS ROOM 3            | 90           | 40 X 20 = 800 Sqft  | white board, table chair, 4 fan, 15 benches & desks, 1 LCD                                                                                                                                                                                                                                                                                                                                                                                                                                                                                                                                                                                                                                                                                                                                                                                                                                                                                                                                                                                                                                                                                                                                                                                                                                                                                                                                                                                                                                                                                                                                                                                                                                                                                                                                                                                                                                                                                                                                                                                                                                                                     |
|              |             |                              |              |                     | projector and sound system                                                                                                                                                                                                                                                                                                                                                                                                                                                                                                                                                                                                                                                                                                                                                                                                                                                                                                                                                                                                                                                                                                                                                                                                                                                                                                                                                                                                                                                                                                                                                                                                                                                                                                                                                                                                                                                                                                                                                                                                                                                                                                     |

Principal Kiang Nangbah Govt. College, Jowai