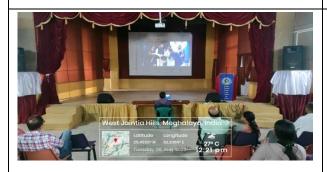

#### Kiang Nangbah Govt. College, Jowai Department of Commerce Report on the Workshop on GST

Venue - Multi Purpose Hall Dated: <u>08<sup>th</sup> August</u>, <u>2023</u> Time - <u>1:15 PM</u>

- 1. **Welcome Address:** The Workshop started with the Welcome Address by Shri Hercules Toi Hod, Department of Commerce. At the very outset the HoD welcomed the resource person Shri Moonevershine Manar, the Inspector of Taxes, East Jaintia Hills District, Khliehriat. The resource person had a lot of experienced in this field and had delivered many workshops on GST in East and West Jaintia Hills District. He then, welcomed the Co-Ordinator of IQAC Dr. J.P. Sharma, the faculty of Commerce Department, the faculty from other department and especially the students whom without them this programme would not have happened.
- 2. **Introduction:** In the introductory speech the HoD dwelt upon the historical background of GST. The importance of GST as a tax reform in India, replacing the a complex and multi layered tax structure with a single, unified tax. The introduction of GST is to streamline the taxation system and create a common market for goods and services across the country. It is essential for the people to understand GST to comply with its provisions and take advantages of its benefits.

The workshop on goods and service tax was conducted with the aim of providing a comprehensive understanding of GST system to students. GST, introduced in india on July 1, 2017, replaced the previous complex tax structure and aimed at creating a unified and transparent taxation system. The workshop sough to enlighten attendees about various aspect of GST, its implications on businesses and the overall economic landscape. The HoD in his introductory speech includes all these points and thereafter handed over the mike to the resource person.