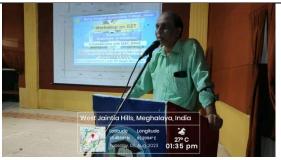

#### Kiang Nangbah Govt. College, Jowai Department of Commerce Report on the Workshop on GST

Venue - Multi Purpose Hall Dated: <u>08<sup>th</sup> August</u>, <u>2023</u> Time - <u>1:15 PM</u>

- 1. **Welcome Address:** The Workshop started with the Welcome Address by Shri Hercules Toi Hod, Department of Commerce. At the very outset the HoD welcomed the resource person Shri Moonevershine Manar, the Inspector of Taxes, East Jaintia Hills District, Khliehriat. The resource person had a lot of experienced in this field and had delivered many workshops on GST in East and West Jaintia Hills District. He then, welcomed the Co-Ordinator of IQAC Dr. J.P. Sharma, the faculty of Commerce Department, the faculty from other department and especially the students whom without them this programme would not have happened.
- 2. **Introduction:** In the introductory speech the HoD dwelt upon the historical background of GST. The importance of GST as a tax reform in India, replacing the a complex and multi layered tax structure with a single, unified tax. The introduction of GST is to streamline the taxation system and create a common market for goods and services across the country. It is essential for the people to understand GST to comply with its provisions and take advantages of its benefits.

The workshop on goods and service tax was conducted with the aim of providing a comprehensive understanding of GST system to students. GST, introduced in india on July 1, 2017, replaced the previous complex tax structure and aimed at creating a unified and transparent taxation system. The workshop sough to enlighten attendees about various aspect of GST, its implications on businesses and the overall economic landscape. The HoD in his introductory speech includes all these points and thereafter handed over the mike to the resource person.

- 3. Workshop on GST: The resource person covered a wide range of topics including:
  - a. Introduction to GST:
    - Historical background and need for GST
    - Key features and components of the GST system
  - b. GST structure
    - Classification of goods and services under GST
    - Overview of CGST, SGST and IGST
  - **c.** Registration and Compliance through the GST Portal:
    - GST registration process
    - Filing of GST returns and compliance requirements
  - **d.** Input Tax Credit (ITC) in theory and through GST Portal:
    - Understanding ITC provisions